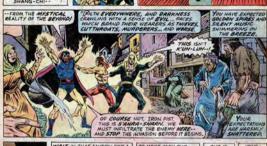

ARE YOU GOINGS

INDEED

MY CONGUEST.

AS POR YOUR

THE --

ELAME, SLAMMING INTO THE DUNGEON WALL WI GREATER FERCE THAN ANY OF YOUR PREVIOUS ATTEMPTS, IMPOSSIBLY DRAWING UPON STRENGTH WHICH NO LONGER EXISTS.

GATHER FOLLOWERS FROM AMO.