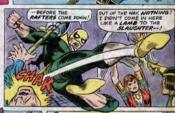

IF I REFUSE, AND YOU ARE
TELLING THE TRUTH, THEN I'D BE
RESPONSIBLE FOR THE FALL OF
K'UN-LUM. I DON'T SEE HOW
I'VE GOT ANY CHOICE.

YOU HAVE REQUESTED MY AID IN SAVING A SINGLE PERSON, IRON FIST.

NOW YOU ARE FACED WITH THE TAXAN COME OF TAXAN COME

ARE YOU GOINGS

INDEED

MY CONGUEST.

AS POR YOUR

THE --

ELAME, SLAMMING INTO THE DUNGEON WALL WI GREATER FERCE THAN ANY OF YOUR PREVIOUS ATTEMPTS, IMPOSSIBLY DRAWING UPON STRENGTH WHICH NO LONGER EXISTS.

GATHER FOLLOWERS FROM AMO.