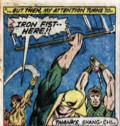

IF I REFUSE, AND YOU ARE
TELLING THE TRUTH, THEN I'D BE
RESPONSIBLE FOR THE FALL OF
K'UN-LUM. I DON'T SEE HOW
I'VE GOT ANY CHOICE.

YOU HAVE REQUESTED MY AID IN SAVING A SINGLE PERSON, IRON FIST.

NOW YOU ARE FACED WITH THE TAXAN COME OF TAXAN COME