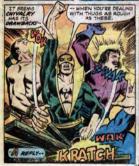

HMMMM.

WELL, SINCE NEITHER ONE OF US HAS A CLUE AS TO WHERE WE SHOULD LOOK, SHOULD BE SCOTLAND YARD AGAIN ...

TO SEE IF THEY'VE PICKED UP

MANCHU SUSTAINS HIS IMMORTALITY BY USING SOME SOR ELIXIR ...

AND I KNOW THAT THE INHABITANTS OF K'UN-LUN SUSTAIN THEIR IMMORTALITY AGING ONLY ONE DAY OUT OF EVERY TEN YEARS.

THE ONE DAY K'UN-LUN

BUT DO YOU SUPPOSE FU MANCHU

DESTRUCTION -- P.

MINUTE HERE.

AND I HAVE COME TO

ENLIST YOUR AID IN PRE-

VENTING THE COMPLETE

DESTRUCTION OF