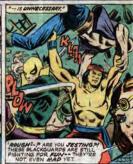

IF I REFUSE, AND YOU ARE
TELLING THE TRUTH, THEN I'D BE
RESPONSIBLE FOR THE FALL OF
K'UN-LUM. I DON'T SEE HOW
I'VE GOT ANY CHOICE.

YOU HAVE REQUESTED MY AID IN SAVING A SINGLE PERSON, IRON FIST.

NOW YOU ARE FACED WITH THE TAXAN COME OF TAXAN COME

ARE YOU GOINGS

INDEED

MY CONGUEST.

AS POR YOUR

THE --

ELAME, SLAMMING INTO THE DUNGEON WALL WI GREATER FERCE THAN ANY OF YOUR PREVIOUS ATTEMPTS, IMPOSSIBLY DRAWING UPON STRENGTH WHICH NO LONGER EXISTS.

GATHER FOLLOWERS FROM AMO.