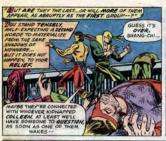

-AND STILL FIND IT PRET WESTERN SPEECH, YOUR SARCASM HAS

-- AND WHOM I HOLD VALUABLE AS A FRIEND AND AS A PERSI -- HAS BEEN KIDNAPED, HER NAME IS COLLEEN WING.

MY PROBLEM IS THAT A GIRL WHO COMFORTED ME