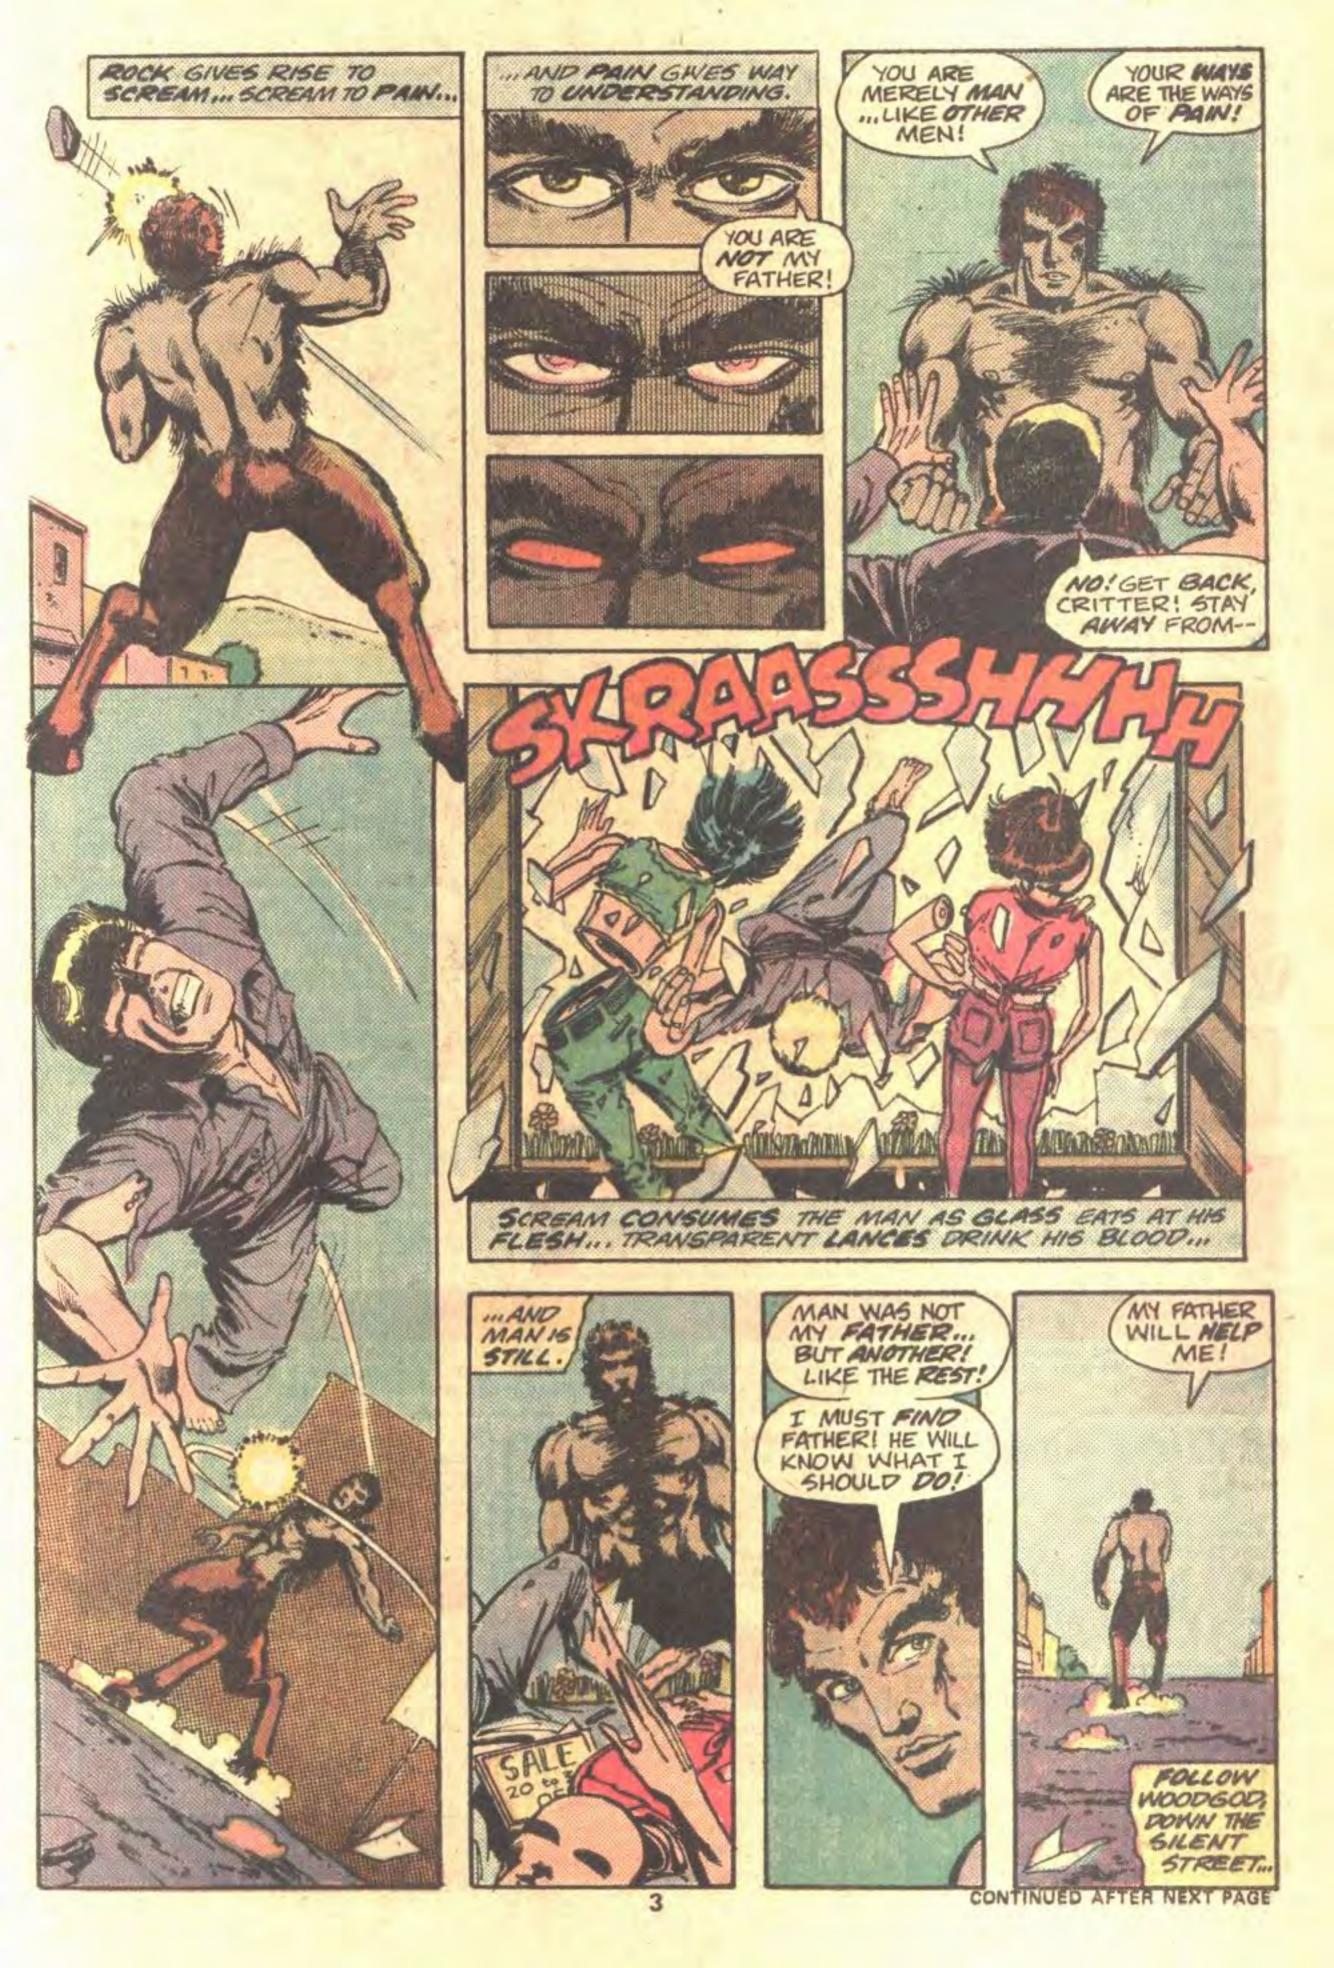

NOTHING MOVED ... NO BREEZE STIRRED. BUT THE SMELL WAS THERE ...

III THE SMELL OF

OTHERS.

MODDGOD

POLLOWED THE FAINT

ODOR, HOOVES RAISING

DUST BEHIND

HIM