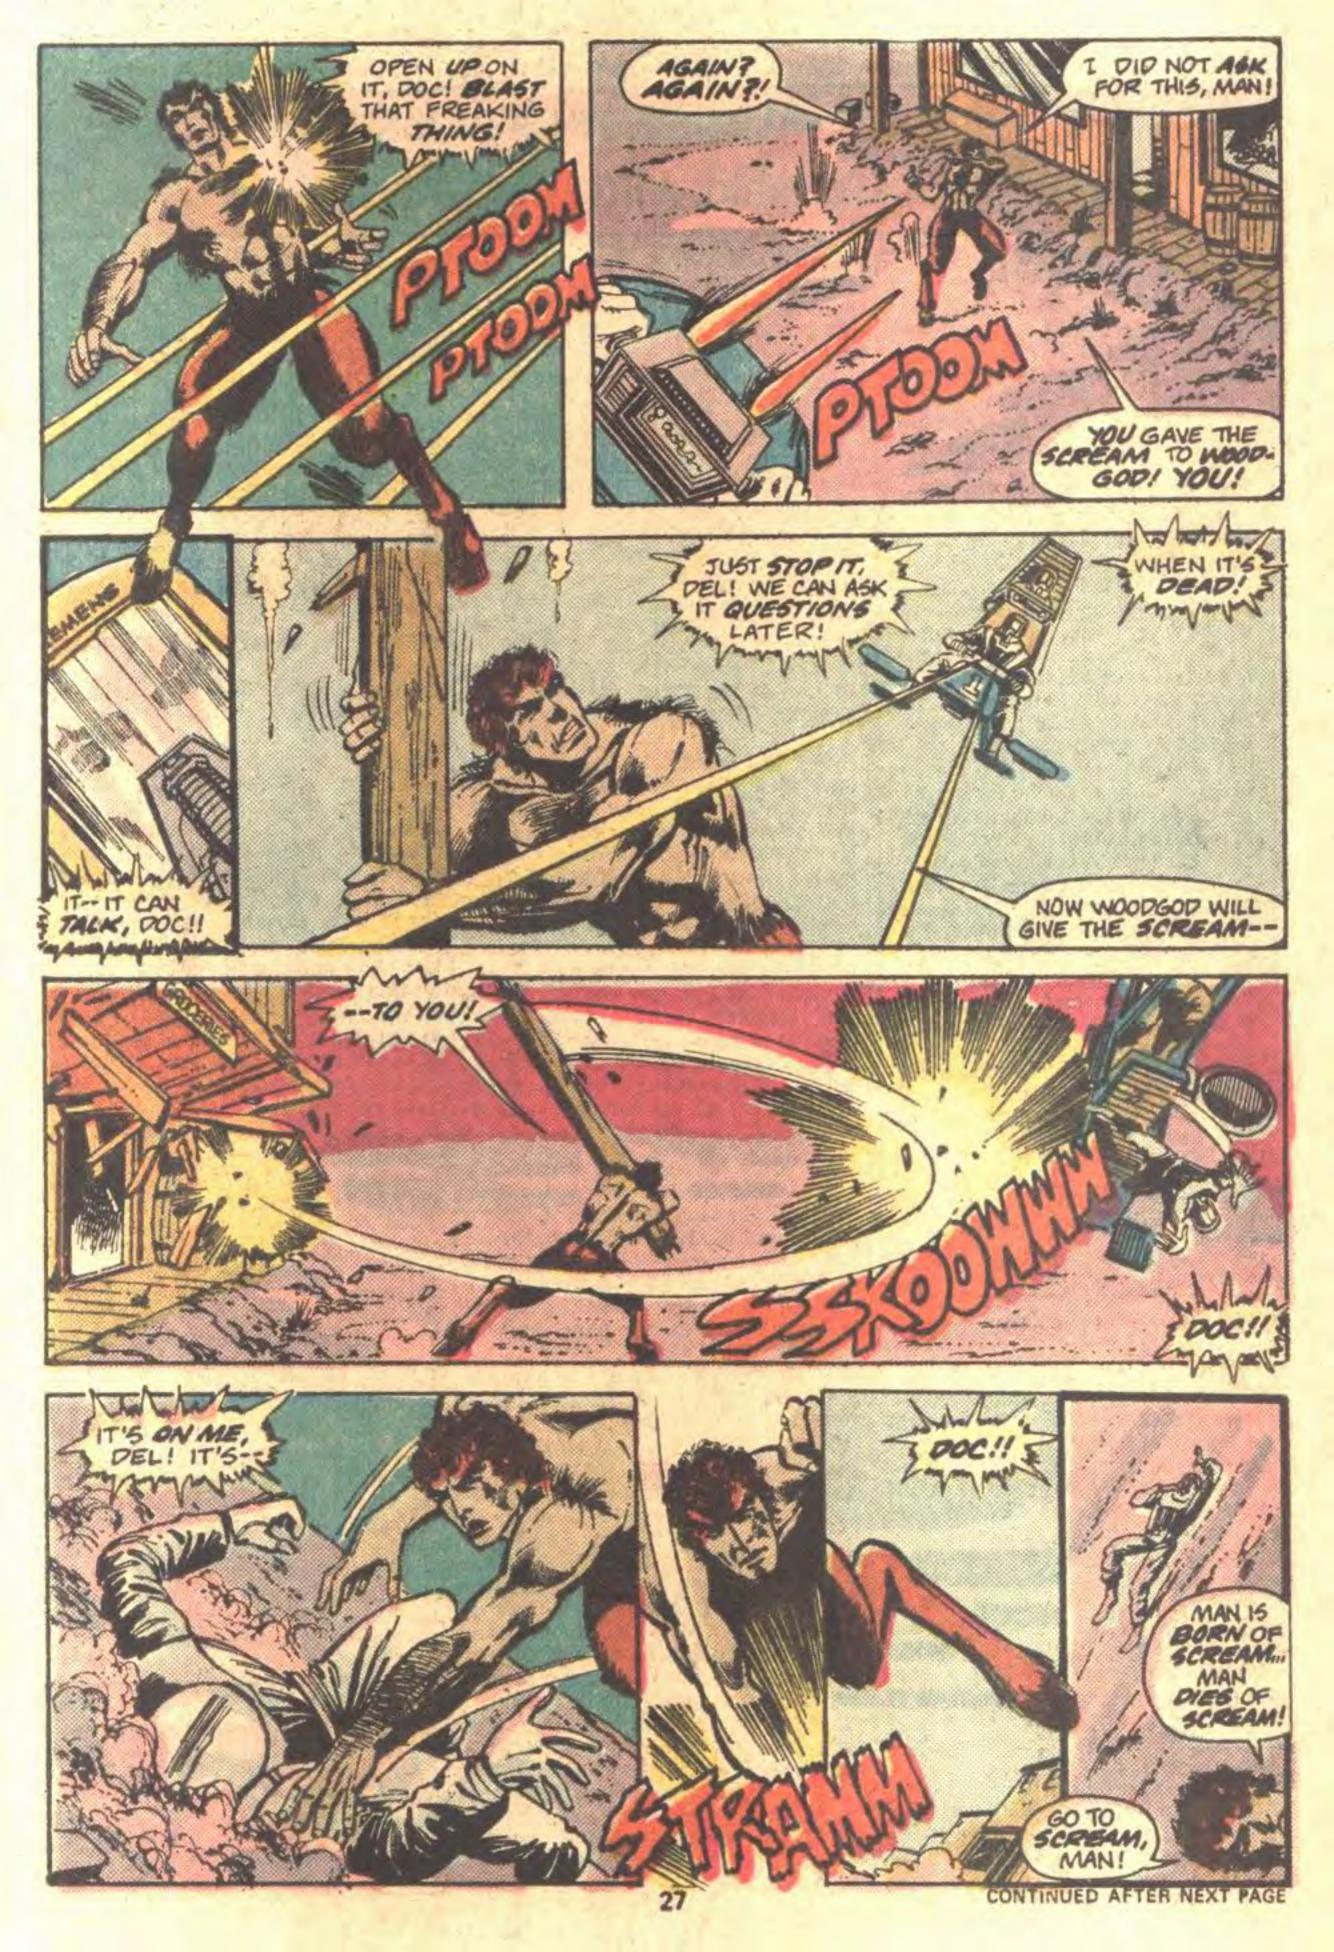

NOTHING MOVED ... NO BREEZE STIRRED. BUT THE SMELL WAS THERE ...

III THE SMELL OF

OTHERS.

MODDGOD

POLLOWED THE FAINT

ODOR, HOOVES RAISING

DUST BEHIND

HIM